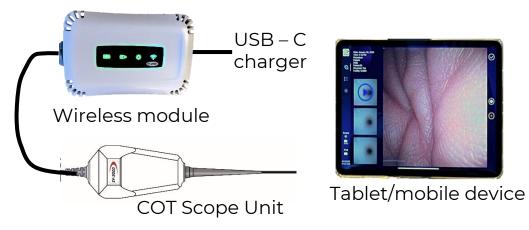

### Concept for wireless Camera System

| Dual band WiFi  LED Brightness Control  Full COT camera control  Video Recording and playback – via target device  Charging USB-C  Scope is detachable from wireless module | Functions                                        |  |
|-----------------------------------------------------------------------------------------------------------------------------------------------------------------------------|--------------------------------------------------|--|
| Full COT camera control  Video Recording and playback – via target device  Charging USB-C                                                                                   | Dual band WiFi                                   |  |
| Video Recording and playback – via target device Charging USB-C                                                                                                             | LED Brightness Control                           |  |
| Charging USB-C                                                                                                                                                              | Full COT camera control                          |  |
|                                                                                                                                                                             | Video Recording and playback – via target device |  |
| Scope is detachable from wireless module                                                                                                                                    | Charging USB-C                                   |  |
|                                                                                                                                                                             | Scope is detachable from wireless module         |  |

#### Frequency - primary 5GHz, IEEE 802.11ac Compression H.264 iOS and Android Wireless Compatibility ~ 120ms Latency Range Up to 10m Tablet or mobile device iOS, Android Display Capture & Playback Via target device SV2000 SV2H01, SV2H02, SV2H03 Scope and future configurations